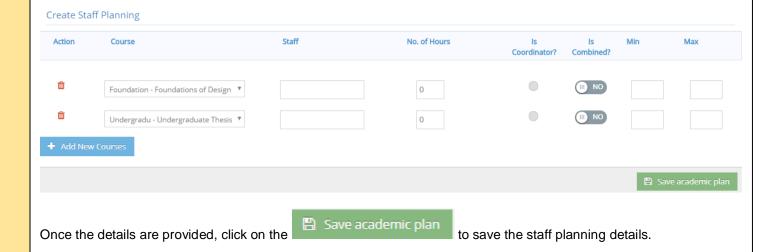

Document Owner: Octoze Technologies India Pvt Ltd

Version: Ashesi\_1.0

Click on New Staff Planning and provide the start date and end date for Staff Planning. The following action will be selecting the course name and corresponding staff name in next field. No. of Hours define the hours required to complete the course.

Note: Providing the course name and staff name is suffice, rest of the fields are not applicable.