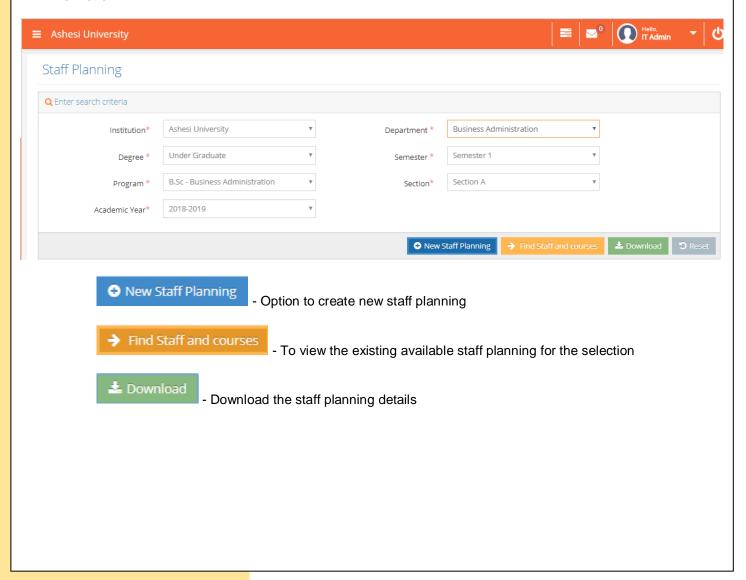

## **Creating the Staff Planning**

The objective of Staff Planning is to map the faculty to the course who teaching/handling the course for the selected semester.

To create the new staff planning, navigate to Academic Plan  $\rightarrow$  Staff Planning and provide the following information:

Document Owner: Octoze Technologies India Pvt Ltd

Version: Ashesi\_1.0

Click on New Staff Planning and provide the start date and end date for Staff Planning. The following action will be selecting the course name and corresponding staff name in next field. No. of Hours define the hours required to complete the course.

Note: Providing the course name and staff name is suffice, rest of the fields are not applicable.