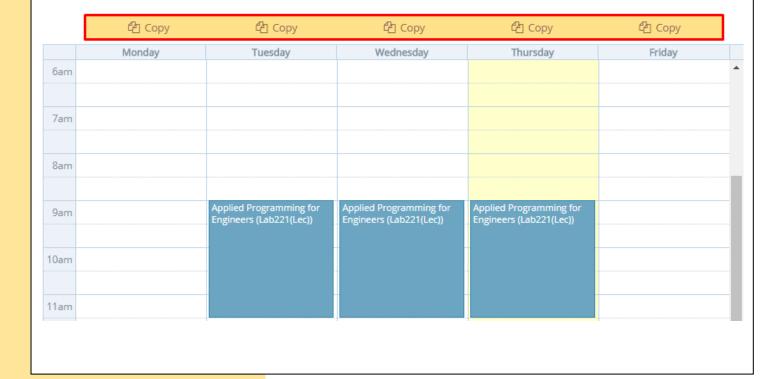

# **Copying the Timetables**

The timetable schedule can be copied between the days in a week. The Copy field above the weekdays header will copy the schedule.

Document Owner: Octoze Technologies India Pvt Ltd