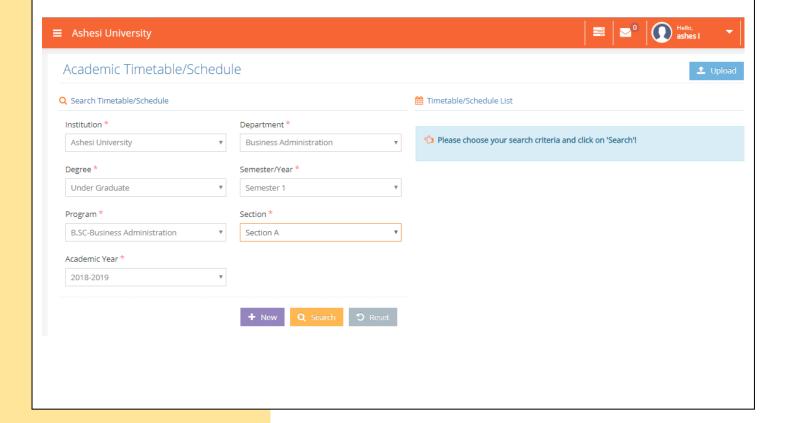

## **Creating the Timetables**

To create the new timetable, navigate through Academic Plan → Timetables. The below screen will appear:

Document Owner: Octoze Technologies India Pvt Ltd

Version: Ashesi\_1.0

The same selection from staff planning need to be provided above. New To create new timetables Q Search To view the existing timetables Provide the selection details and click on the New button, provide the start date and end date of the timetable. After the dates are entered, the timetable record will be displayed: ■ Ashesi University Academic Timetable/Schedule Q Search Timetable/Schedule Records found - 1 Institution \* Department \*  $B.SC\text{-}Business\ Administration,\ Business\ Administration,\ Semester\ 1,\ Section\ A$ Ashesi University **Business Administration** m 27-Aug-2018 - 31-Dec-2018 Degree \* Semester/Year \* Under Graduate Semester 1 Program \* Section \* B.SC-Business Administration Section A Academic Year \* 2018-2019 Clicking on the highlighted record will display the timetable structure as below: Timetable B.SC-Business Administration, Business Administration, Semester 1, Section A... Copy Copy Copy Copy Copy Wednesday Monday Tuesday Thursday Friday 6am 7am 8am 9am 10am